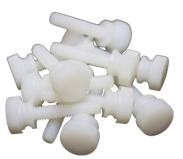

## BioSurface Technologies Corporation

## **Drip Flow Biofilm Reactor® Replacement Parts**



DFR 2-233 Silicone Lid O-ring \$6.50

DFR 33305
PTFE Mininert Injection Port/Valve
\$64.00

DFR 105 Lid Assembly \$140.00



**DFR 09740** 0.20 um vent filter (each) **\$10.00** 



Glass Flow Break \$65.00





DFR 94323 Lid Thumbscrew \$2.00

## BioSurface Technologies Corporation

## **Drip Flow Biofilm Reactor® Replacement Parts**



DFR 1114-BS
4-Channel Reactor Support Stand
\$120.00



DFR 1116-BS
6-Channel Reactor Support Stand
\$120.00

ALL PRICING BASED ON PAYMENT TERMS OF NET 30 DAYS.

Pricing shown is for domestic US Market. Please contact BioSurface Technologies Corporation, or one of our international distributors for international pricing. International customers will incur additional charges associated with shipping, insurance, import duties, taxes, and fees that are not covered by BioSurface Technologies Corporation. Prices are subject to change without notice.