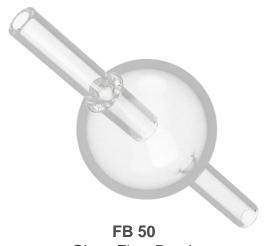

## BioSurface Technologies Corporation

## **Drip Flow Biofilm Reactor® Replacement Parts**



DFR 2-233 Silicone Lid O-ring \$6.50

DFR 33305
PTFE Mininert Injection Port/Valve
\$64.00

DFR 105 Lid Assembly \$140.00



**DFR 09740** 0.20 um vent filter (each) **\$10.00** 



Glass Flow Break \$65.00





DFR 94323 Lid Thumbscrew \$2.00

## BioSurface Technologies Corporation

## **Drip Flow Biofilm Reactor® Replacement Parts**



DFR 1114-BS
4-Channel Reactor Support Stand
\$120.00



DFR 1116-BS
6-Channel Reactor Support Stand
\$120.00

ALL PRICING BASED ON PAYMENT TERMS OF NET 30 DAYS.

Pricing shown is for domestic US Market. Please contact BioSurface Technologies Corporation, or one of our international distributors for international pricing. International customers will incur additional charges associated with shipping, insurance, import duties, taxes, and fees that are not covered by BioSurface Technologies Corporation. Prices are subject to change without notice.