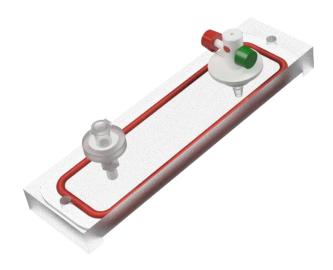

## **Drip Flow Biofilm Reactor® Replacement Parts**

DFR 2-233 Silicone Lid O-ring \$6.50

DFR 33305
PTFE Mininert Injection Port/Valve
\$64.00

DFR 105 Lid Assembly \$140.00

**DFR 09740** 0.20 um vent filter (each) **\$10.00** 