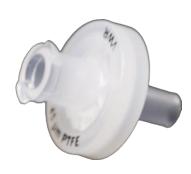

## **Drip Flow Biofilm Reactor® Replacement Parts**

DFR 2-233 Silicone Lid O-ring \$6.50

DFR 33305
PTFE Mininert Injection Port/Valve
\$64.00

DFR 105 Lid Assembly \$140.00

**DFR 09740** 0.20 um vent filter (each) **\$10.00** 