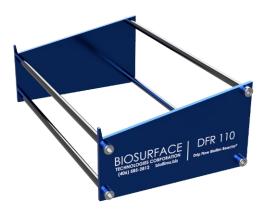

## **Drip Flow Biofilm Reactor® Replacement Parts**

DFR 1114-BS
4-Channel Reactor Support Stand
\$120.00

DFR 1116-BS
6-Channel Reactor Support Stand
\$120.00

ALL PRICING BASED ON PAYMENT TERMS OF NET 30 DAYS.