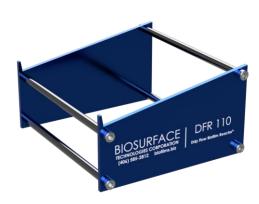

## **Drip Flow Biofilm Reactor® Replacement Parts**

DFR 1114-BS
4-Channel Reactor Support Stand
\$120.00

DFR 1116-BS
6-Channel Reactor Support Stand
\$120.00

ALL PRICING BASED ON PAYMENT TERMS OF NET 30 DAYS.